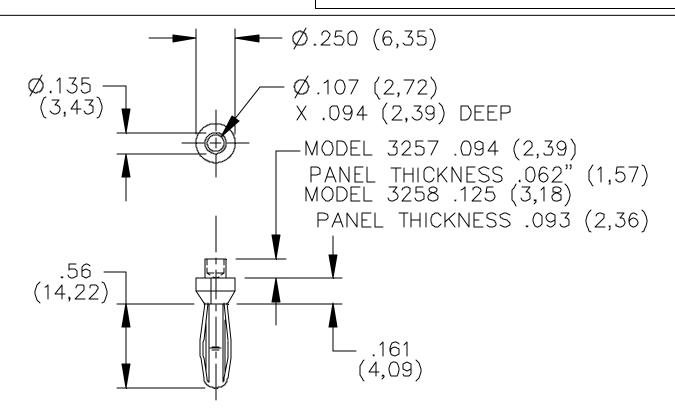

## Model 3257 & 3258 Standard Rivet Type Banana Plug For 1/16" Thick Panel

#### **FEATURES:**

- Excellent for riveting to panels or boards.
- Fits standard (.166 dia.) banana jack

### **RATINGS:**

Operating Voltage: 5000 VDC

Current: 15 Amperes

**ORDERING INFORMATION:** Model 3257 & 3258

Sold in packages of 10

All dimensions are in inches. Tolerances (except noted):  $.xx = \pm .02$ " (,51 mm),  $.xxx = \pm .005$ " (,127 mm). All specifications are to the latest revisions. Specifications are subject to change without notice. Registered trademarks are the property of their respective companies.